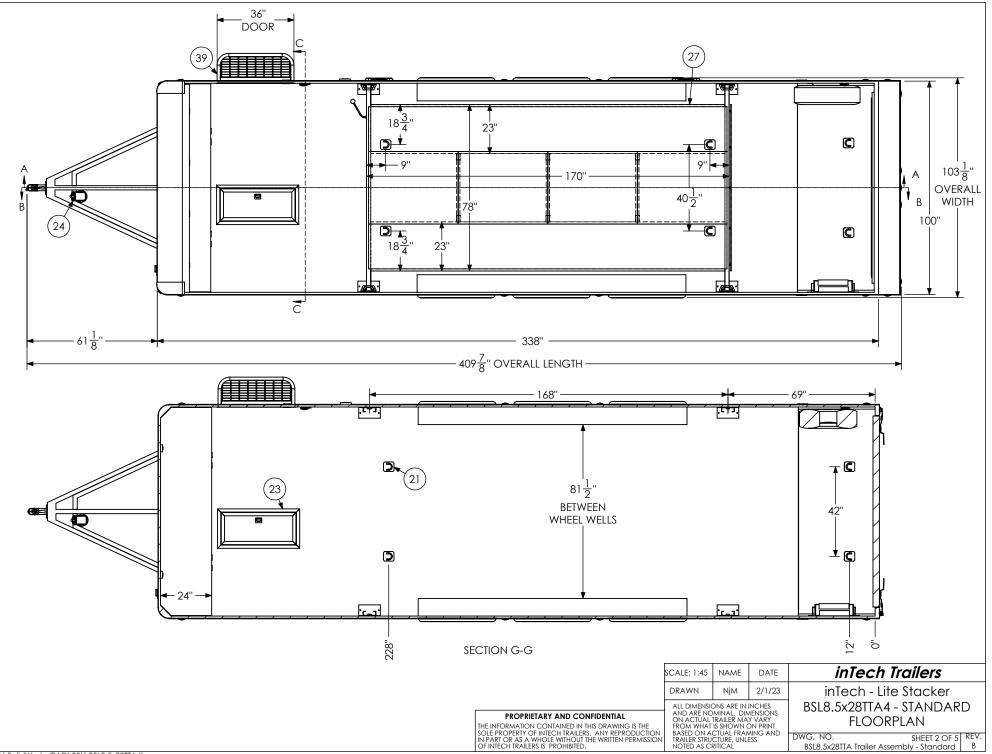

| ITEM<br>NO. | FILE NAME                  | DESCRIPTION                  | QTY. |
|-------------|----------------------------|------------------------------|------|
| 1           | Axle, Dexter               | 6000#, 22.5 UP, 93HF, 78AB T | 3    |
| 9           | BSL Cabinet, Overhead      |                              | 1    |
| 10          | BSL Cabinet, Straight Base |                              | 1    |
| 11          | Bar Lock                   |                              | 2    |
| 12          | Battery Box                |                              | 1    |
| 13          | Battery Vent               |                              | 1    |
| 14          | Bumpers                    | 1"                           | 1    |
| 15          | Cast Corners               |                              | 1    |
| 16          | Caster Wheel               |                              | 2    |
| 18          | Clearance Light            | Red Lens                     | 9    |
| 19          | Coupler - Flat Nose        | 25K - Bulldog                | 1    |
| 20          | Cover, Spring Assist       |                              | 1    |
| 21          | D-Ring                     | 5,000                        | 8    |
| 22<br>23    | Door, Entrance             | 36" x 78"                    | 1    |
| 23          | In-Floor Compartment       | Hydraulics Box (14"x34")     | 1    |
| 24          | Jack, Power                | 4500#                        | 1    |
| 25          | Jack, Rear Stabilizer      |                              | 2    |
| 26          | LICENSE PLATE BRACKET      |                              | 1    |
| 27          | Lift Assembly SS -BSL      | 14'                          | 1    |
| 28          | Lift Ramp Storage Assembly |                              | 1    |
| 29          | Light                      | 18" 12v LED                  | 6    |
| 30          | Light, License Plate       |                              | 1    |
| 31          | Load Center                | 30 Amp L/C - 60 Amp Conv     | 1    |
| 32          | Loading Light - LED        | 13.7" 12V Loading Light      | 3    |
| 33          | Motorbase Plug             | 30 Amp                       | 1    |
| 34          | Outlet                     | 120V 20 Amp                  | 4    |
| 35          | Outlet                     | Lift Control Plug            | 1    |
| 36          | Ramp Extension             | 16" Transition Flap          | 1    |
| 39          | Slide Out Step             | 36" Wide                     | 1    |
| 40          | Spare Tire Assembly        |                              | 1    |
| 41          | Switch                     | 12v Cutoff                   | 1    |
| 42          | Switch                     | 2 - 12V Switches             | 1    |
| 43          | Switch                     | 1 - 12V Switch               | 1    |
| 44          | Tail Light                 | Slimline                     | 4    |
| 45          | Tire                       | ST235/80R16                  | 6    |