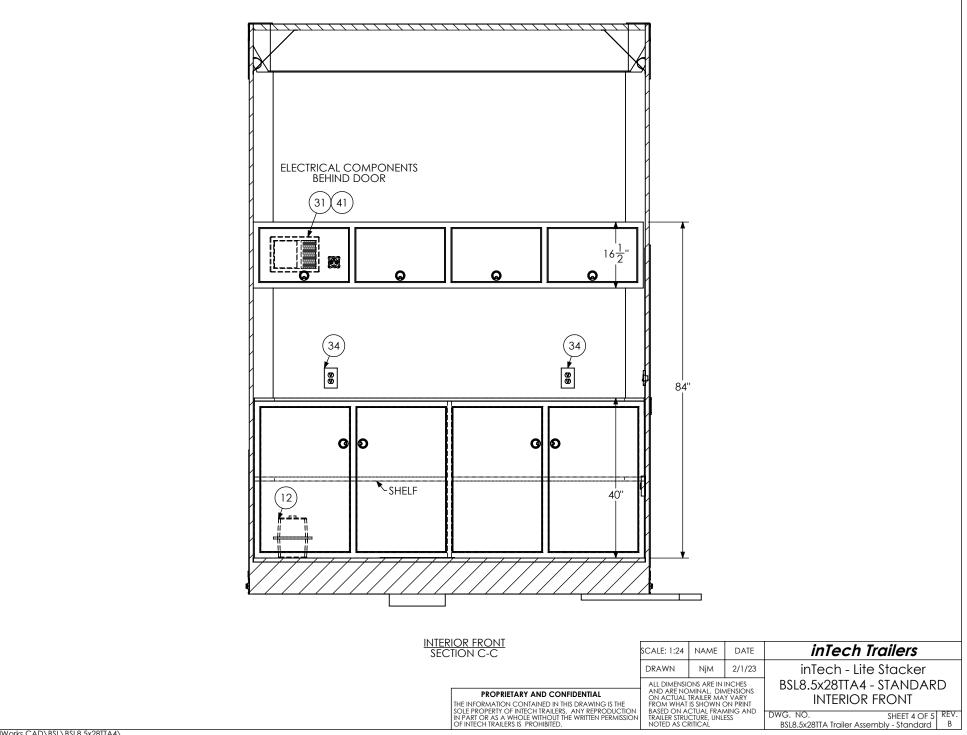

| ITEM<br>NO. | FILE NAME                  | DESCRIPTION                  | QTY. |
|-------------|----------------------------|------------------------------|------|
| 1           | Axle, Dexter               | 6000#, 22.5 UP, 93HF, 78AB T | 3    |
| 9           | BSL Cabinet, Overhead      |                              | 1    |
| 10          | BSL Cabinet, Straight Base |                              | 1    |
| 11          | Bar Lock                   |                              | 2    |
| 12          | Battery Box                |                              | 1    |
| 13          | Battery Vent               |                              | 1    |
| 14          | Bumpers                    | 1"                           | 1    |
| 15          | Cast Corners               |                              | 1    |
| 16          | Caster Wheel               |                              | 2    |
| 18          | Clearance Light            | Red Lens                     | 9    |
| 19          | Coupler - Flat Nose        | 25K - Bulldog                | 1    |
| 20          | Cover, Spring Assist       |                              | 1    |
| 21          | D-Ring                     | 5,000                        | 8    |
| 22<br>23    | Door, Entrance             | 36" x 78"                    | 1    |
| 23          | In-Floor Compartment       | Hydraulics Box (14"x34")     | 1    |
| 24          | Jack, Power                | 4500#                        | 1    |
| 25          | Jack, Rear Stabilizer      |                              | 2    |
| 26          | LICENSE PLATE BRACKET      |                              | 1    |
| 27          | Lift Assembly SS -BSL      | 14'                          | 1    |
| 28          | Lift Ramp Storage Assembly |                              | 1    |
| 29          | Light                      | 18" 12v LED                  | 6    |
| 30          | Light, License Plate       |                              | 1    |
| 31          | Load Center                | 30 Amp L/C - 60 Amp Conv     | 1    |
| 32          | Loading Light - LED        | 13.7" 12V Loading Light      | 3    |
| 33          | Motorbase Plug             | 30 Amp                       | 1    |
| 34          | Outlet                     | 120V 20 Amp                  | 4    |
| 35          | Outlet                     | Lift Control Plug            | 1    |
| 36          | Ramp Extension             | 16" Transition Flap          | 1    |
| 39          | Slide Out Step             | 36" Wide                     | 1    |
| 40          | Spare Tire Assembly        |                              | 1    |
| 41          | Switch                     | 12v Cutoff                   | 1    |
| 42          | Switch                     | 2 - 12V Switches             | 1    |
| 43          | Switch                     | 1 - 12V Switch               | 1    |
| 44          | Tail Light                 | Slimline                     | 4    |
| 45          | Tire                       | ST235/80R16                  | 6    |