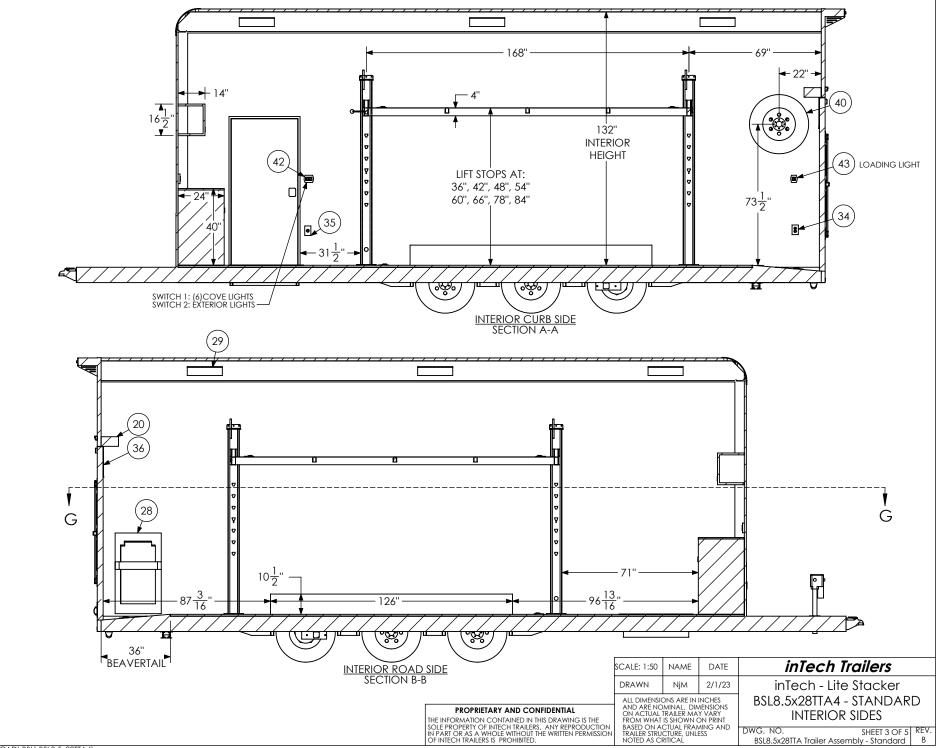

| ITEM<br>NO. | FILE NAME                  | DESCRIPTION                  | QTY. |
|-------------|----------------------------|------------------------------|------|
| 1           | Axle, Dexter               | 6000#, 22.5 UP, 93HF, 78AB T | 3    |
| 9           | BSL Cabinet, Overhead      |                              | 1    |
| 10          | BSL Cabinet, Straight Base |                              | 1    |
| 11          | Bar Lock                   |                              | 2    |
| 12          | Battery Box                |                              | 1    |
| 13          | Battery Vent               |                              | 1    |
| 14          | Bumpers                    | 1"                           | 1    |
| 15          | Cast Corners               |                              | 1    |
| 16          | Caster Wheel               |                              | 2    |
| 18          | Clearance Light            | Red Lens                     | 9    |
| 19          | Coupler - Flat Nose        | 25K - Bulldog                | 1    |
| 20          | Cover, Spring Assist       |                              | 1    |
| 21          | D-Ring                     | 5,000                        | 8    |
| 22<br>23    | Door, Entrance             | 36" x 78"                    | 1    |
| 23          | In-Floor Compartment       | Hydraulics Box (14"x34")     | 1    |
| 24          | Jack, Power                | 4500#                        | 1    |
| 25          | Jack, Rear Stabilizer      |                              | 2    |
| 26          | LICENSE PLATE BRACKET      |                              | 1    |
| 27          | Lift Assembly SS -BSL      | 14'                          | 1    |
| 28          | Lift Ramp Storage Assembly |                              | 1    |
| 29          | Light                      | 18" 12v LED                  | 6    |
| 30          | Light, License Plate       |                              | 1    |
| 31          | Load Center                | 30 Amp L/C - 60 Amp Conv     | 1    |
| 32          | Loading Light - LED        | 13.7" 12V Loading Light      | 3    |
| 33          | Motorbase Plug             | 30 Amp                       | 1    |
| 34          | Outlet                     | 120V 20 Amp                  | 4    |
| 35          | Outlet                     | Lift Control Plug            | 1    |
| 36          | Ramp Extension             | 16" Transition Flap          | 1    |
| 39          | Slide Out Step             | 36" Wide                     | 1    |
| 40          | Spare Tire Assembly        |                              | 1    |
| 41          | Switch                     | 12v Cutoff                   | 1    |
| 42          | Switch                     | 2 - 12V Switches             | 1    |
| 43          | Switch                     | 1 - 12V Switch               | 1    |
| 44          | Tail Light                 | Slimline                     | 4    |
| 45          | Tire                       | ST235/80R16                  | 6    |