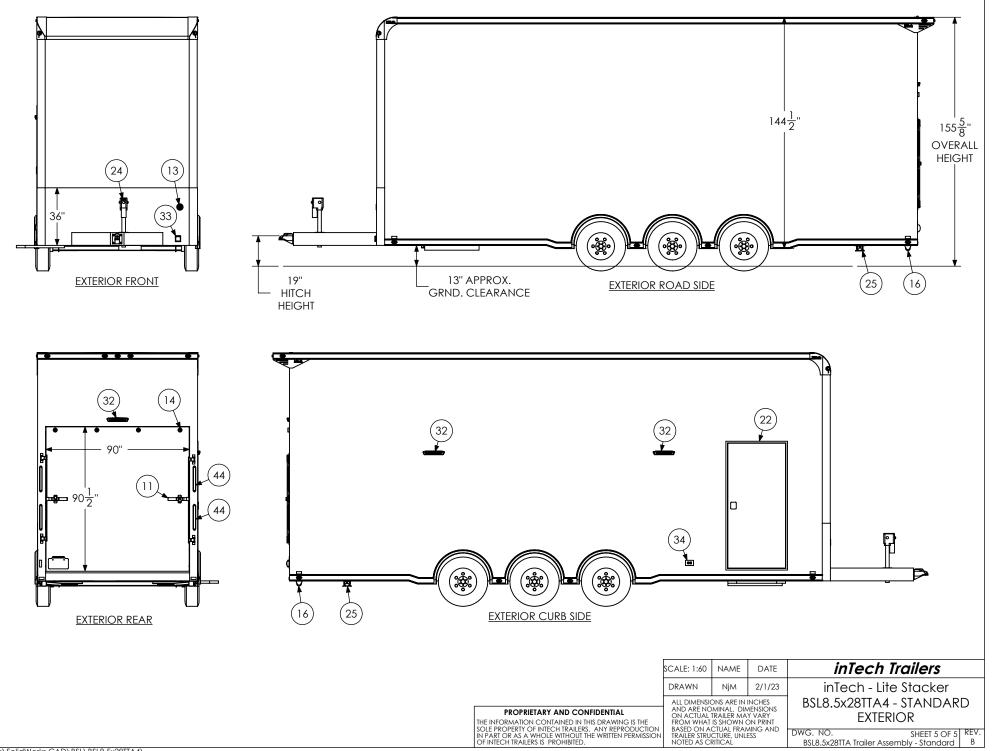

| ITEM<br>NO. | FILE NAME                  | DESCRIPTION                  | QTY. |
|-------------|----------------------------|------------------------------|------|
| 1           | Axle, Dexter               | 6000#, 22.5 UP, 93HF, 78AB T | 3    |
| 9           | BSL Cabinet, Overhead      |                              | 1    |
| 10          | BSL Cabinet, Straight Base |                              | 1    |
| 11          | Bar Lock                   |                              | 2    |
| 12          | Battery Box                |                              | 1    |
| 13          | Battery Vent               |                              | 1    |
| 14          | Bumpers                    | 1"                           | 1    |
| 15          | Cast Corners               |                              | 1    |
| 16          | Caster Wheel               |                              | 2    |
| 18          | Clearance Light            | Red Lens                     | 9    |
| 19          | Coupler - Flat Nose        | 25K - Bulldog                | 1    |
| 20          | Cover, Spring Assist       |                              | 1    |
| 21          | D-Ring                     | 5,000                        | 8    |
| 22<br>23    | Door, Entrance             | 36" x 78"                    | 1    |
| 23          | In-Floor Compartment       | Hydraulics Box (14"x34")     | 1    |
| 24          | Jack, Power                | 4500#                        | 1    |
| 25          | Jack, Rear Stabilizer      |                              | 2    |
| 26          | LICENSE PLATE BRACKET      |                              | 1    |
| 27          | Lift Assembly SS -BSL      | 14'                          | 1    |
| 28          | Lift Ramp Storage Assembly |                              | 1    |
| 29          | Light                      | 18" 12v LED                  | 6    |
| 30          | Light, License Plate       |                              | 1    |
| 31          | Load Center                | 30 Amp L/C - 60 Amp Conv     | 1    |
| 32          | Loading Light - LED        | 13.7" 12V Loading Light      | 3    |
| 33          | Motorbase Plug             | 30 Amp                       | 1    |
| 34          | Outlet                     | 120V 20 Amp                  | 4    |
| 35          | Outlet                     | Lift Control Plug            | 1    |
| 36          | Ramp Extension             | 16" Transition Flap          | 1    |
| 39          | Slide Out Step             | 36" Wide                     | 1    |
| 40          | Spare Tire Assembly        |                              | 1    |
| 41          | Switch                     | 12v Cutoff                   | 1    |
| 42          | Switch                     | 2 - 12V Switches             | 1    |
| 43          | Switch                     | 1 - 12V Switch               | 1    |
| 44          | Tail Light                 | Slimline                     | 4    |
| 45          | Tire                       | ST235/80R16                  | 6    |