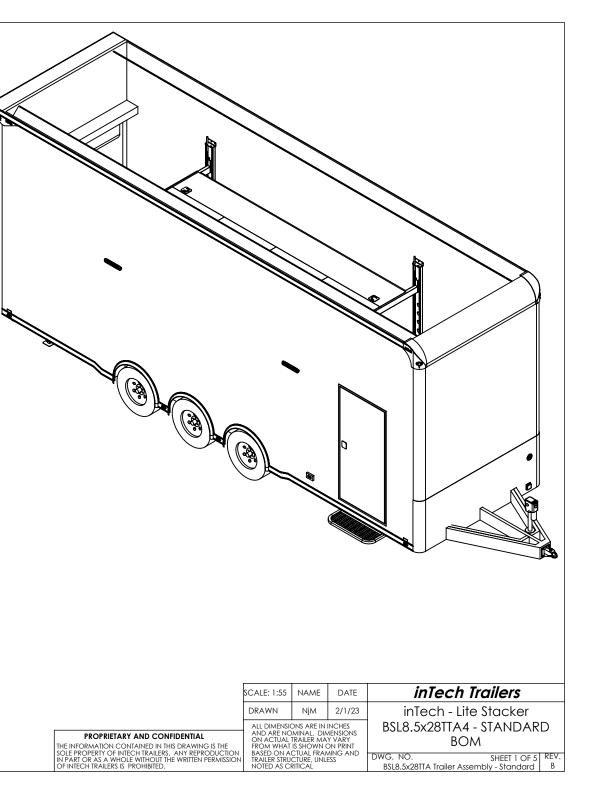

| ITEM<br>NO. | FILE NAME                  | DESCRIPTION                  | QTY. |
|-------------|----------------------------|------------------------------|------|
| 1           | Axle, Dexter               | 6000#, 22.5 UP, 93HF, 78AB T | 3    |
| 9           | BSL Cabinet, Overhead      |                              | 1    |
| 10          | BSL Cabinet, Straight Base |                              | 1    |
| 11          | Bar Lock                   |                              | 2    |
| 12          | Battery Box                |                              | 1    |
| 13          | Battery Vent               |                              | 1    |
| 14          | Bumpers                    | 1"                           | 1    |
| 15          | Cast Corners               |                              | 1    |
| 16          | Caster Wheel               |                              | 2    |
| 18          | Clearance Light            | Red Lens                     | 9    |
| 19          | Coupler - Flat Nose        | 25K - Bulldog                | 1    |
| 20          | Cover, Spring Assist       |                              | 1    |
| 21          | D-Ring                     | 5,000                        | 8    |
| 22<br>23    | Door, Entrance             | 36" x 78"                    | 1    |
| 23          | In-Floor Compartment       | Hydraulics Box (14"x34")     | 1    |
| 24          | Jack, Power                | 4500#                        | 1    |
| 25          | Jack, Rear Stabilizer      |                              | 2    |
| 26          | LICENSE PLATE BRACKET      |                              | 1    |
| 27          | Lift Assembly SS -BSL      | 14'                          | 1    |
| 28          | Lift Ramp Storage Assembly |                              | 1    |
| 29          | Light                      | 18" 12v LED                  | 6    |
| 30          | Light, License Plate       |                              | 1    |
| 31          | Load Center                | 30 Amp L/C - 60 Amp Conv     | 1    |
| 32          | Loading Light - LED        | 13.7" 12V Loading Light      | 3    |
| 33          | Motorbase Plug             | 30 Amp                       | 1    |
| 34          | Outlet                     | 120V 20 Amp                  | 4    |
| 35          | Outlet                     | Lift Control Plug            | 1    |
| 36          | Ramp Extension             | 16" Transition Flap          | 1    |
| 39          | Slide Out Step             | 36" Wide                     | 1    |
| 40          | Spare Tire Assembly        |                              | 1    |
| 41          | Switch                     | 12v Cutoff                   | 1    |
| 42          | Switch                     | 2 - 12V Switches             | 1    |
| 43          | Switch                     | 1 - 12V Switch               | 1    |
| 44          | Tail Light                 | Slimline                     | 4    |
| 45          | Tire                       | ST235/80R16                  | 6    |